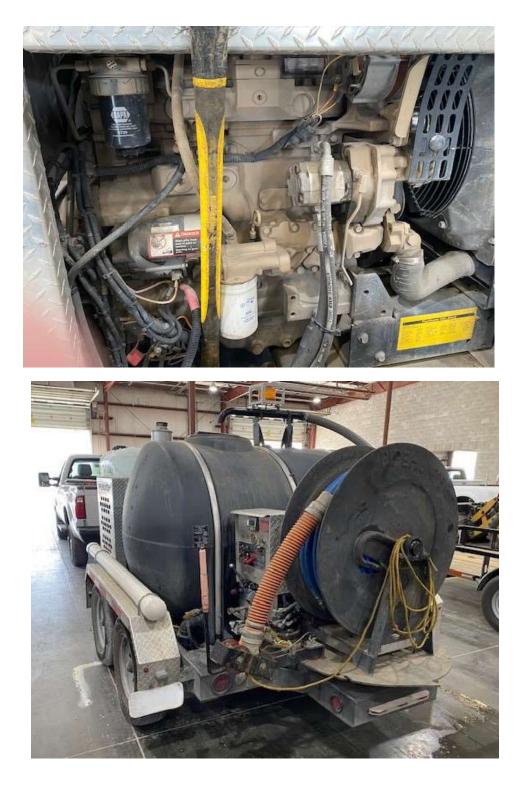

## 2013 PipeHunter Sewer Jetter

| Make:          | PIPEHUNTER        | Control Panel:         | PANEL MOUNTED          |
|----------------|-------------------|------------------------|------------------------|
| Model:         | 700 TRAILER JET   | Tandem:                | YES; TIRES ST235/85R16 |
| Year:          | 2013              | Fill Hose & Rack:      | YES                    |
| VIN#           | 1T9P71625DP391890 | Jetter Hours:          | 416.7                  |
| Color:         | SILVER / BLACK    | Strainer Filter:       | YES                    |
| Engine Make:   | PERKINS DIESEL    | Handgun Control Valve: | 800 PSI MAX            |
| Engine Hours:  | 496.8             | Storage Tool Box:      | YES; LONG HANDLE       |
| Wash Down Gun: | YES               | PH Stock #:            | 3801                   |
| Fill Hose:     | YES               | Fenders:               | ALUMINUM               |
| Strobe Light:  | YES               | Toolbox                | ALUMINUM               |
| Work Light:    | YES               | Pump:                  | 3,000PSI @ 40 GPM      |
| Front Axle:    | 7000#             | Water Tank:            | 700GAL POLY / BLACK    |
| Rear Axle:     | 7000#             | Reel:                  | SWIVEL                 |
| Tandem Axle:   | 14,000 GVWR       |                        |                        |