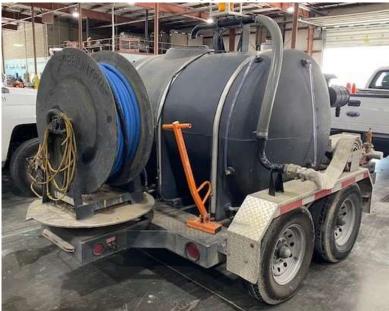

## 2013 PipeHunter Sewer Jetter

| Make:          | PIPEHUNTER        | Control Panel:         | PANEL MOUNTED          |
|----------------|-------------------|------------------------|------------------------|
| Model:         | 700 TRAILER JET   | Tandem:                | YES; TIRES ST235/85R16 |
| Year:          | 2013              | Fill Hose & Rack:      | YES                    |
| VIN#           | 1T9P71625DP391890 | Jetter Hours:          | 416.7                  |
| Color:         | SILVER / BLACK    | Strainer Filter:       | YES                    |
| Engine Make:   | PERKINS DIESEL    | Handgun Control Valve: | 800 PSI MAX            |
| Engine Hours:  | 496.8             | Storage Tool Box:      | YES; LONG HANDLE       |
| Wash Down Gun: | YES               | PH Stock #:            | 3801                   |
| Fill Hose:     | YES               | Fenders:               | ALUMINUM               |
| Strobe Light:  | YES               | Toolbox                | ALUMINUM               |
| Work Light:    | YES               | Pump:                  | 3,000PSI @ 40 GPM      |
| Front Axle:    | 7000#             | Water Tank:            | 700GAL POLY / BLACK    |
| Rear Axle:     | 7000#             | Reel:                  | SWIVEL                 |
| Tandem Axle:   | 14,000 GVWR       |                        |                        |