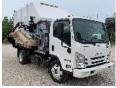

DCL500SM Isuzu Truck Mounted 10yd

DCL800SM

Freightliner Truck Mounted 25 yd

DCL8027 Trailer Mounted 10yd

**This is our** 2012 IHC 4300 with 240HP M7 Diesel, 2500RDS-P Trans., A/C, P/S, Dual Steering, Air Brakes and Camera.

**Mounted with** a Tymco 6YD 600BAH Street Sweeper, with 464045T 99HP Aux Engine, Dual Digger RH Tilt Gutter Brooms, Aux Hydraulics, ASDS, Hopper Drain, Hopper Deluge, and Dust Control System.

Mileage: 56,800 / Hours: 7,600

For more details on this Super Clean Unit – go to Armor-equip.com or Call our Sales Office directly at 636-321-8547.

We've got an "Awwwww" Moment! Allen King, in our StL Service Dept,

welcomed home Precious Baby Girl, Delaney. Congratulations to Allen & his growing family!