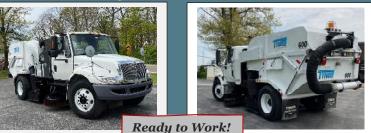

DCL500SM Isuzu Truck Mounted 10yd

DCL800SM

Freightliner Truck Mounted 25 yd

DCL8027 Trailer Mounted 10yd

**This is our** 2012 IHC 4300 with 240HP M7 Diesel, 2500RDS-P Trans., A/C, P/S, Dual Steering, Air Brakes and Camera.

**Mounted with** a Tymco 6YD 600BAH Street Sweeper, with 464045T 99HP Aux Engine, Dual Digger RH Tilt Gutter Brooms, Aux Hydraulics, ASDS, Hopper Drain, Hopper Deluge, and Dust Control System.

Mileage: 56,800 / Hours: 7,600

For more details on this Super Clean Unit – go to Armor-equip.com or Call our Sales Office directly at 636-321-8547.

We've got an "Awwwww" Moment! Allen King, in our StL Service Dept,

welcomed home Precious Baby Girl, Delaney. Congratulations to Allen & his growing family!