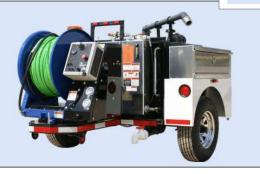

### Featuring: MONGOOSE 184 Series Jetter

Let us take a moment and introduce you to the

### Mongoose Model 184 Sewer Jetter!

This Model is One of Sewer Equipment's Best-Selling Jetters!

This Jetter offers so many reliable features, including: a tubular steel frame, corrosion resistant prepainted sub-assemblies, state of the art controls, strong hose reel, high quality gas engine and the Mongoose Run Dry Pump. This machine will return more on your investment than anything in its class.

| Model 184 F                                     | eatures:                                                           | (A)            |
|-------------------------------------------------|--------------------------------------------------------------------|----------------|
| Tank Capacity:                                  | 300 Gallons                                                        |                |
| Pump:                                           | 18 GPM @ 4,000 PSI                                                 |                |
| Engine:                                         | Minimum 70 hp Gas Engine                                           |                |
|                                                 | (*Diesel Optional)                                                 | SEVERU         |
| Hose Reel:                                      | <sup>1</sup> / <sub>2</sub> " Hose, 600' Capacity (*1000' Capacity |                |
|                                                 | & Dual Reel Options Available)                                     |                |
| Axle:                                           | 6,000# (single)                                                    |                |
| Features: 5 Cylinder Plunger Run Dry Pump, Nema |                                                                    | Nema 4 Control |
|                                                 | Box, Towable with Water, Wireless Remote-optional                  |                |

Applications \*Drain Cleaning \*Main Lines up to 12" \*Remote Access Locations \*Commercial Lines \*Industrial Lines Also available in a **Truck Model 184-TK**, and, Series 123, 254, 402 Jetters. So many Options to choose from!