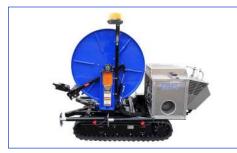

## Featuring: Sewer Easement Machines

JAJ-600WH Easement Machine (Tread Drive)

#### Are certain sewer pipes in your community neglected due to hardto-reach manholes?

Do your maintenance crews have to manually drag hoses across easements or cause damage to yards, golf courses, or sensitive areas when trying to service these remote lines? If so, the Sewer Equipment Easement Unit will be an invaluable asset to your fleet!

The JAJ-600 WH is driven by a Honda V-twin engine on a hydrostatically powered tread drive platform. This simple design eliminates drive chains and sprockets and provides clean and quiet operation. Obstacles that leave wheel drive units spinning, such as small logs, rocks, creeks, hills, curbs, stairs, sand, mud, and snow, are all easily traversed by the JAJ's tread drive system while pulling your jet hose to the manhole. While offering tremendous traction, rubber tracks distribute weight evenly and limit ground pressure to only 4lbs per square inch; the same standard applied to golf course maint equip.

#### **Dimensions:**

- Length: 7"2"
- Width: 2'10"
- 🖶 Height: 5'5"
- 🖕 Min HP: 24hp
- Hydraulic Requirements: 10gpm @2000psi
- 🔸 🛛 Max Hose Capacity: 1" x 600 `
- Track Weight Distribution:
  3.4 Per Square Inch

#### Standard Features of the Tread Drive Easement Unit

- Skid steering with dual joystick controls.
- Safety pressure relief valve.
- 180-degree rotating safety reel and 5GPM/10GPM hydraulic tool circuit for powerline bypass pumps and hydraulic saws.
- Ability to fit through standard 36" gates while offering superior lateral stability off road with tracks with hydraulically extend from 34" to 46" in seconds.