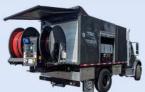

## Featuring: Sewer Easement Machines

JAJ-600WH Easement Machine (Tread Drive)

#### Are certain sewer pipes in your community neglected due to hardto-reach manholes?

Do your maintenance crews have to manually drag hoses across easements or cause damage to yards, golf courses, or sensitive areas when trying to service these remote lines? If so, the Sewer Equipment Easement Unit will be an invaluable asset to your fleet!

The JAJ-600 WH is driven by a Honda V-twin engine on a hydrostatically powered tread drive platform. This simple design eliminates drive chains and sprockets and provides clean and quiet operation. Obstacles that leave wheel drive units spinning, such as small logs, rocks, creeks, hills, curbs, stairs, sand, mud, and snow, are all easily traversed by the JAJ's tread drive system while pulling your jet hose to the manhole. While offering tremendous traction, rubber tracks distribute weight evenly and limit ground pressure to only 4lbs per square inch; the same standard applied to golf course maint equip.

#### **Dimensions:**

- Length: 7"2"
- Width: 2'10"
- 🖶 Height: 5'5"
- 🖕 Min HP: 24hp
- Hydraulic Requirements: 10gpm @2000psi
- 🔸 🛛 Max Hose Capacity: 1" x 600 `
- Track Weight Distribution:
  3.4 Per Square Inch

#### Standard Features of the Tread Drive Easement Unit

- Skid steering with dual joystick controls.
- Safety pressure relief valve.
- 180-degree rotating safety reel and 5GPM/10GPM hydraulic tool circuit for powerline bypass pumps and hydraulic saws.
- Ability to fit through standard 36" gates while offering superior lateral stability off road with tracks with hydraulically extend from 34" to 46" in seconds.