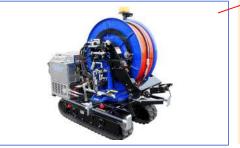

## Featuring: Sewer Easement Machines

JAJ-600WH Easement Machine (Tread Drive)

#### Are certain sewer pipes in your community neglected due to hardto-reach manholes?

Do your maintenance crews have to manually drag hoses across easements or cause damage to yards, golf courses, or sensitive areas when trying to service these remote lines? If so, the Sewer Equipment Easement Unit will be an invaluable asset to your fleet!

The JAJ-600 WH is driven by a Honda V-twin engine on a hydrostatically powered tread drive platform. This simple design eliminates drive chains and sprockets and provides clean and quiet operation. Obstacles that leave wheel drive units spinning, such as small logs, rocks, creeks, hills, curbs, stairs, sand, mud, and snow, are all easily traversed by the JAJ's tread drive system while pulling your jet hose to the manhole. While offering tremendous traction, rubber tracks distribute weight evenly and limit ground pressure to only 4lbs per square inch; the same standard applied to golf course maint equip.

#### **Dimensions:**

- Length: 7"2"
- Width: 2'10"
- 🖶 Height: 5'5"
- 🖕 Min HP: 24hp
- Hydraulic Requirements: 10gpm @2000psi
- 🔸 🛛 Max Hose Capacity: 1" x 600 `
- Track Weight Distribution:
  3.4 Per Square Inch

#### Standard Features of the Tread Drive Easement Unit

- Skid steering with dual joystick controls.
- Safety pressure relief valve.
- 180-degree rotating safety reel and 5GPM/10GPM hydraulic tool circuit for powerline bypass pumps and hydraulic saws.
- Ability to fit through standard 36" gates while offering superior lateral stability off road with tracks with hydraulically extend from 34" to 46" in seconds.