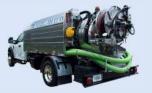

## Featuring: Sewer Easement Machines

JAJ-600WH Easement Machine (Tread Drive)

#### Are certain sewer pipes in your community neglected due to hardto-reach manholes?

Do your maintenance crews have to manually drag hoses across easements or cause damage to yards, golf courses, or sensitive areas when trying to service these remote lines? If so, the Sewer Equipment Easement Unit will be an invaluable asset to your fleet!

The JAJ-600 WH is driven by a Honda V-twin engine on a hydrostatically powered tread drive platform. This simple design eliminates drive chains and sprockets and provides clean and quiet operation. Obstacles that leave wheel drive units spinning, such as small logs, rocks, creeks, hills, curbs, stairs, sand, mud, and snow, are all easily traversed by the JAJ's tread drive system while pulling your jet hose to the manhole. While offering tremendous traction, rubber tracks distribute weight evenly and limit ground pressure to only 4lbs per square inch; the same standard applied to golf course maint equip.

#### **Dimensions:**

- Length: 7"2"
- Width: 2'10"
- 🖶 Height: 5'5"
- 🖕 Min HP: 24hp
- Hydraulic Requirements: 10gpm @2000psi
- 🔸 🛛 Max Hose Capacity: 1" x 600 `
- Track Weight Distribution:
  3.4 Per Square Inch

#### Standard Features of the Tread Drive Easement Unit

- Skid steering with dual joystick controls.
- Safety pressure relief valve.
- 180-degree rotating safety reel and 5GPM/10GPM hydraulic tool circuit for powerline bypass pumps and hydraulic saws.
- Ability to fit through standard 36" gates while offering superior lateral stability off road with tracks with hydraulically extend from 34" to 46" in seconds.