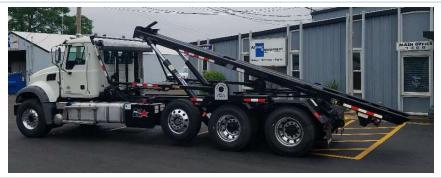

## Featuring: Galbreath U5-OR-174 Roll-Off Hoist

When it come to heavy lifting, nothing compares to Wastequip's line of *Galbreath* Roll-Off Cable Hoists!

For over 40 years, *Galbreath* has set the standard by which all others are measured and is the most trusted cable hoist brand in the market.

Outside Rail cable hoists are the most common and versatile in use today. Inside/Outside Rail cable hoist have rollers on the inside of the frame that line up with rails on a container to help guide it during loading. These hoists offer the ability to load both styles of containers.

## Galbreath Model U5-OR-174 Perks:

- $\blacktriangleright$  Use for Container Sizes: 18' 22'
- ➢ 60,000lb Capacity
- ➢ 174" CT (cab to trunnion) Dimension
- Outside Rail
- Telescopic Cylinders Visit our website for additional Standard Specs!
- Other Available Options:
- \* Reverse cylinder mount
- \* Pintle hook applications
- \* Various fender selections
- \* Auxiliary hydraulic hook-ups \* Pioneer tarping systems \* Scale systems